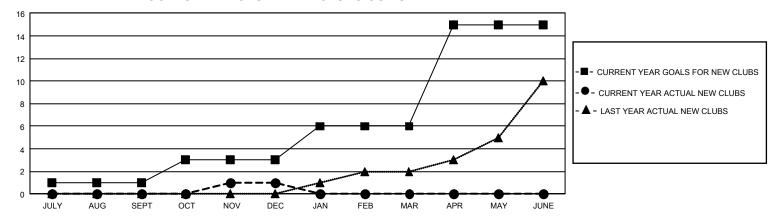

## GOALS AND ACTUAL NEW CLUBS CUMULATIVE

## GMT Constitutional Area 4, Group G

REPORT DOES NOT INCLUDE CLUBS IN UNDISTRICTED AREAS.

| Clubs         |               |             |               | Members               |                        |                         |                                                    |
|---------------|---------------|-------------|---------------|-----------------------|------------------------|-------------------------|----------------------------------------------------|
|               | RESULTS FOR   | R 2023-2024 |               | RESULTS FOR 2023-2024 |                        |                         |                                                    |
| QUARTER       | NEW CLUB GOAL | NEW CLUBS   | DROPPED CLUBS | QUARTER MEM           | BER GROWTH NET<br>GOAL | MEMBER GROWTH<br>ACTUAL | DROPPED MEMBERS<br>ACTUAL (including<br>transfers) |
| JULY/AUG/SEPT | 3             | 0           | 7             | JULY/AUG/SEPT         | 227                    | 388                     | 363                                                |
| OCT/NOV/DEC   | 6             | 1           | 4             | OCT/NOV/DEC           | 223                    | 453                     | 671                                                |
| JAN/FEB/MAR   | 9             | 0           | 0             | JAN/FEB/MAR           | 267                    | 0                       | 0                                                  |
| APR/MAY/JUNE  | 27            | 0           | 0             | APR/MAY/JUNE          | 393                    | 0                       | 0                                                  |