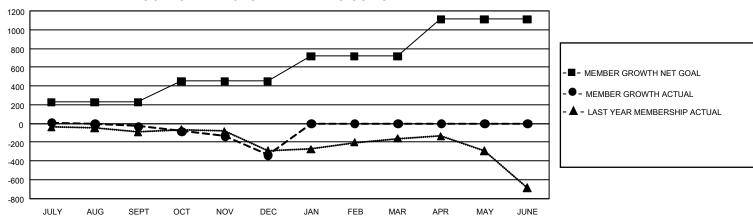

## GOALS AND ACTUAL MEMBERS CUMULATIVE

| DROPPED CLUBS: 11 |       | 383 CLUBS OF 1,081 ADDED 1<br>OR MORE NEW MEMBERS | GENDER DISTRIBUTION                 |                 |  |
|-------------------|-------|---------------------------------------------------|-------------------------------------|-----------------|--|
|                   |       |                                                   | MALE                                | 16,331 (76.36%) |  |
|                   |       |                                                   | FEMALE                              | 5,052 (23.62%)  |  |
| DROPPED MEMBERS   |       |                                                   | NON BINARY                          | 2 (0.01%)       |  |
| DECEASED          | 137   |                                                   | PREFER NOT TO ANSWER                | 1 (0.00%)       |  |
| CLUB CANCELLED    | 20    |                                                   | TOTAL FAMILY UNIT MEMBERS 1,3       |                 |  |
| OTHER             | 877   | CLICK HERE FOR                                    |                                     | ,               |  |
| TOTAL             | 1,034 | CUMULATIVE MEMBERSHIP DATA                        | FAMILY MEMBERS PAYING HALF DUES 683 |                 |  |

## GMT Constitutional Area 4, Group G

REPORT DOES NOT INCLUDE CLUBS IN UNDISTRICTED AREAS.

| Clubs         |               |             |               | Members               |                        |                         |                                                    |
|---------------|---------------|-------------|---------------|-----------------------|------------------------|-------------------------|----------------------------------------------------|
|               | RESULTS FOR   | R 2023-2024 |               | RESULTS FOR 2023-2024 |                        |                         |                                                    |
| QUARTER       | NEW CLUB GOAL | NEW CLUBS   | DROPPED CLUBS | QUARTER MEM           | BER GROWTH NET<br>GOAL | MEMBER GROWTH<br>ACTUAL | DROPPED MEMBERS<br>ACTUAL (including<br>transfers) |
| JULY/AUG/SEPT | 3             | 0           | 7             | JULY/AUG/SEPT         | 227                    | 388                     | 363                                                |
| OCT/NOV/DEC   | 6             | 1           | 4             | OCT/NOV/DEC           | 223                    | 453                     | 671                                                |
| JAN/FEB/MAR   | 9             | 0           | 0             | JAN/FEB/MAR           | 267                    | 0                       | 0                                                  |
| APR/MAY/JUNE  | 27            | 0           | 0             | APR/MAY/JUNE          | 393                    | 0                       | 0                                                  |